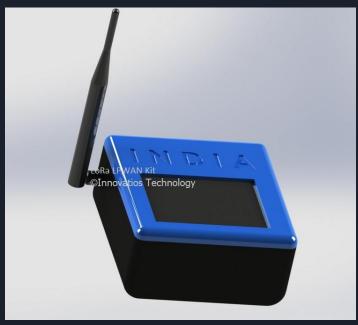

### LoRa Technology RFM95. STM32WL.

868, 915, 433 MGhz LoRa Node, Gateway, Things Network, Lowe Power LoRa Nodes, Security & Sensor Analytics Communication Nodes

## WiFi + BLE + LoRa Module

Custom designed pcb & manufactured: https://drive.google.com/open?id=1BrBUE1aULHlfuiKCkMe-9Cg9je ExXMU