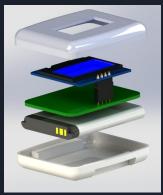

#### **COVID 19 LOGGER DEVICE**

"A large number of tests can be done in minimal time"

https://youtu.be/DsJBoN4LUMg