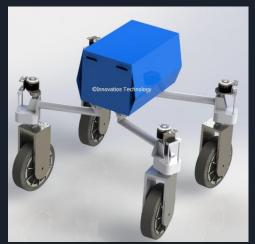

ics: 4DC Motors upto 24V,30Amps | 16Servo Motors upto 6V 10Amps | 2Stepper Motors





# **Custom Designed Kiosks**

- 8th Generation, 3GHz processor, 4Cores, 8GB RAM, 240GB SSD, 802.11 WiFi, Ethernet, Bluetooth 5.0, 23" Multi-Touch, 1920 x 1080 at 60 Hz display in front
- Eyes will have BLUE + RED LED to show emotion & reactions with games
- Ultrasonic Sensor on TOP to auto-detect if a human comes in front & start Kiosk Software
- Speaker & Microphone for future software & gaming experience
- A camera on TOP behind UltraSonic sensor for future software & gaming experience
- Wireless keyboard & mouse for debugging & testing purpose
- Glossy & finished look in FRP
- Software Updates: Interactive sounds, small chat app to talk with users





# CUSTOM DESIGNED ROBOTIC PLATFORMS & SOLUTIONS







# **SOFTWARE- GUI/HMI SHOWCASE**







# **OUR GLOBAL CLIENTS & PARTNERS**



#### **UNITED STATES**

+200 projects ongoing/delivered

#### **AUSTRALIA/NEW ZEALAND**

+50 clients & services

#### **EUROPE**

+20
Clients, projects & distributors

ASIA- Taiwan, Singapore, Malaysia,CN, HK

+50

technology partners, distributors, vendors, clients, projects & services



# INNOVATIOS

ENGINEERING THE FUTURE

#### WWW.INNOVATIOSTECH.COM

FIRMWARE | ELECTRONICS | MANUFACTURING



+91-9304590542

enquiry@innovatiostech.com www.innovatiostech.com

https://www.instagram.com/innovatiostech/https://www.facebook.com/innovatiostech/https://www.linkedin.com/company/innovatiostech/