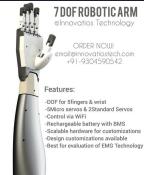

#### EMG KIT- 7DOF ROBOTIC ARM

Electromyography (EMG) measures muscle response or electrical activity in response to a nerve's stimulation of the muscle.

https://youtu.be/uN4q1ok Dvs