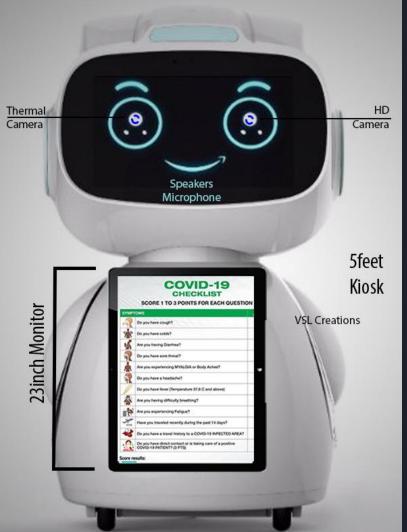

# **Custom Designed Kiosks**

- 8th Generation, 3GHz processor, 4Cores, 8GB RAM, 240GB SSD, 802.11 WiFi, Ethernet, Bluetooth 5.0, 23" Multi-Touch, 1920 x 1080 at 60 Hz display in front
- Eyes will have BLUE + RED LED to show emotion & reactions with games
- Ultrasonic Sensor on TOP to auto-detect if a human comes in front & start Kiosk Software
- Speaker & Microphone for future software & gaming experience
- A camera on TOP behind UltraSonic sensor for future software & gaming experience
- Wireless keyboard & mouse for debugging & testing purpose
- Glossy & finished look in FRP
- Software Updates: Interactive sounds, small chat app to talk with users