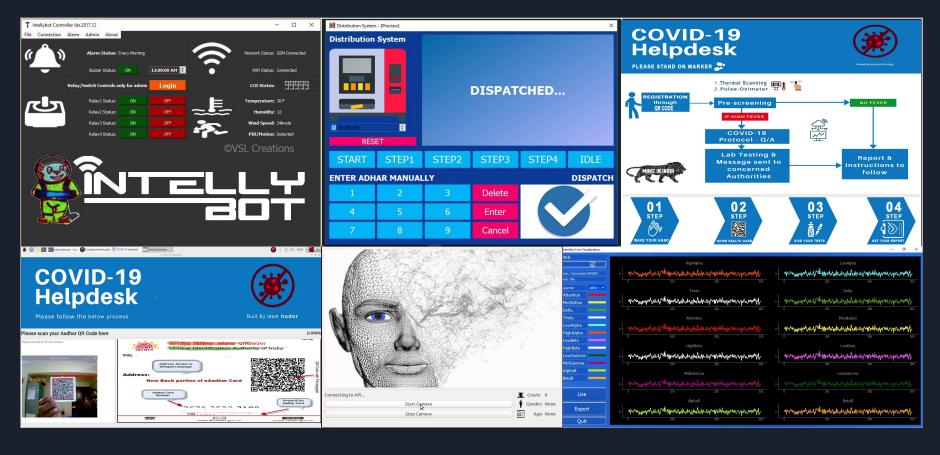

Motors upto 6V 10Amps | 2Stepper Motors





# **Custom Designed Kiosks**

- 8th Generation, 3GHz processor, 4Cores, 8GB RAM, 240GB SSD, 802.11 WiFi, Ethernet, Bluetooth 5.0, 23" Multi-Touch, 1920 x 1080 at 60 Hz display in front
- Eyes will have BLUE + RED LED to show emotion & reactions with games
- Ultrasonic Sensor on TOP to auto-detect if a human comes in front & start Kiosk Software
- Speaker & Microphone for future software & gaming experience
- A camera on TOP behind UltraSonic sensor for future software & gaming experience
- Wireless keyboard & mouse for debugging & testing purpose
- Glossy & finished look in FRP
- Software Updates: Interactive sounds, small chat app to talk with users





# CUSTOM DESIGNED ROBOTIC PLATFORMS & SOLUTIONS







# **SOFTWARE- GUI/HMI SHOWCASE**







# **OUR GLOBAL CLIENTS & PARTNERS**



#### **UNITED STATES**

+200 projects ongoing/delivered

#### **AUSTRALIA/NEW ZEALAND**

+50 clients & services

#### **EUROPE**

+20
Clients, projects & distributors

ASIA- Taiwan, Singapore, Malaysia,CN, HK

+50

technology partners, distributors, vendors, clients, projects & services



# INNOVATIOS

ENGINEERING THE FUTURE

#### WWW.INNOVATIOSTECH.COM

FIRMWARE | ELECTRONICS | MANUFACTURING



+91-9304590542

enquiry@innovatiostech.com www.innovatiostech.com

https://www.instagram.com/innovatiostech/https://www.facebook.com/innovatiostech/https://www.linkedin.com/company/innovatiostech/