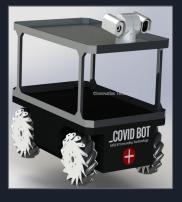

#### **COVID 19 LOGGER DEVICE**

"A large number of tests can be done in minimal time"

https://youtu.be/DsJBoN4LUMg