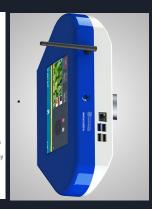

# **Custom Designed Kiosks**

- 8th Generation, 3GHz processor, 4Cores, 8GB RAM, 240GB SSD, 802.11 WiFi, Ethernet, Bluetooth 5.0, 23" Multi-Touch, 1920 x 1080 at 60 Hz display in front
- Eyes will have BLUE + RED LED to show emotion & reactions with games
- Ultrasonic Sensor on TOP to auto-detect if a human comes in front & start Kiosk Software
- Speaker & Microphone for future software & gaming experience
- A camera on TOP behind UltraSonic sensor for future software & gaming experience
- Wireless keyboard & mouse for debugging & testing purpose
- Glossy & finished look in FRP
- Software Updates: Interactive sounds, small chat app to talk with users