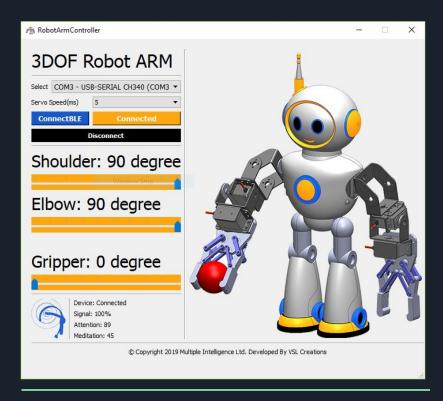

# Robotics & Motion Platforms

Haptic Feedback, Gaming Controllers Robotic Mechanism,

VR Motion Platforms-2/3/6 DOF, Robotic ARM

#### EMG KIT- 7DOF ROBOTIC ARM

Electromyography (EMG) measures muscle response or electrical activity in response to a nerve's stimulation of the muscle.

https://youtu.be/uN4q1ok Dvs