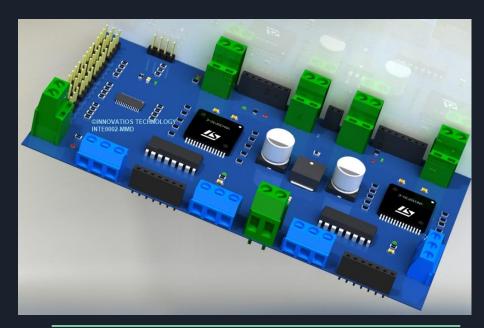

## **MMD- Master Motor Driver**

Embedded & Power Electronics: 4DC Motors upto 24V,30Amps | 16Servo Motors upto 6V 10Amps | 2Stepper Motors