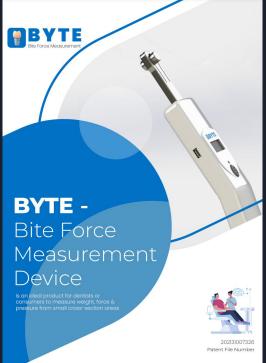

## **BYTE- Bite Force Device Device**

Force Sensor, BLE, Rechargeable Battery, USB Charger, Device Firmware.