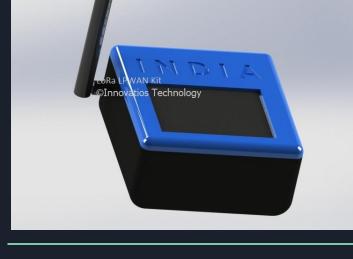

### LoRa Technology RFM95. STM32WL.

868, 915, 433 MGhz LoRa Node, Gateway, Things Network, Lowe Power LoRa Nodes, Security & Sensor Analytics Communication Nodes

## WiFi + BLE + LoRa Module

Custom designed pcb & manufactured: https://drive.google.com/open?id=1BrBUE1aULHlfuiKCkMe-9Cg9je ExXMU